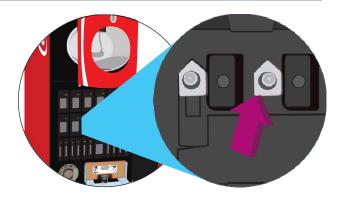

# Cleaning Best Practices

**EVERY TIME AN INGREDIENT IS REPLACED** 

When replacing ingredient cartridges, wipe cartridge slots or use cartridge slot cleaning tool.

Clean cartridge probes until the cloth comes away clean. Repeat. Then allow to air dry for 2 minutes.