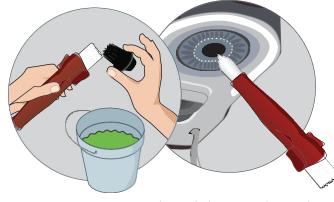

## **IMPORTANT**

Always use a clean cloth and approved sanitizersolution when cleaning your dispenser.

Kay-5 Sanitizer #522231