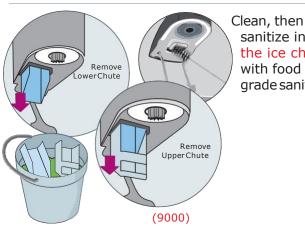

### **EVERY WEEK**

Remove upper and lower ice chute inserts. Clean, then soak in sanitizer for two minutes. Air dry then reinstall ice chute inserts.

### **EVERY MONTH**

sanitize inside

the ice chute

with food grade sanitizer. Power off dispenser. Remove ice bin lid and thoroughly clean then sanitize the ice bin.

(9000)