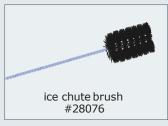

### **EVERY WEEK**

Remove upper and lower ice chute inserts. Clean, then soak in sanitizer for two minutes. Air dry then reinstall ice chute inserts.

### **EVERY MONTH**

sanitize inside

the ice chute

with food grade sanitizer. Power off dispenser. Remove ice bin lid and thoroughly clean then sanitize the ice bin.

(9000)