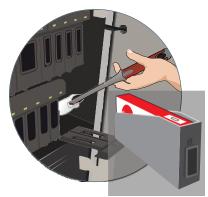

# Cleaning Best Practices

**EVERY TIME AN INGREDIENT IS REPLACED** 

When replacing ingredient cartridges, wipe cartridge slots or use cartridge slot cleaning tool.

Clean cartridge probes until the cloth comes away clean. Repeat. Then allow to air dry for 2 minutes.