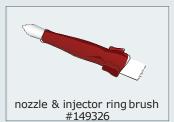

### **EVERY DAY**

surfaces including backspash and cup rest.

Remove nozzle and clean. Soak nozzle in sanitizer solution for no more than 5 minutes. Scrub injector ring with sanitizer and brush, then repeat. Allow to air dry for 2 minutes.