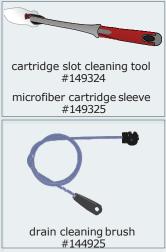

# Cleaning Best Practices

**EVERY TIME AN INGREDIENT IS REPLACED** 

When replacing ingredient cartridges, wipe cartridge slots or use cartridge slot cleaning tool.

Clean cartridge probes until the cloth comes away clean. Repeat. Then allow to air dry for 2 minutes.

### **EVERY WEEK**

Remove upper and lower ice chute inserts. Clean, then soak in sanitizer for two minutes. Air dry then reinstall ice chute inserts.