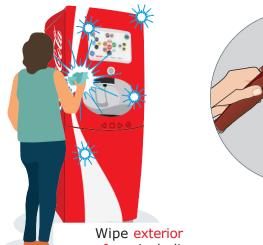

### **EVERY DAY**

surfaces including backspash and cup rest.

Remove nozzle and clean. Soak nozzle in sanitizer solution for no more than 5 minutes. Scrub injector ring with sanitizer and brush, then repeat. Allow to air dry for 2 minutes.