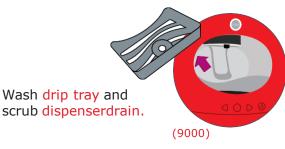

### **EVERY DAY**

surfaces including backspash and cup rest.

Remove nozzle and clean. Soak nozzle in sanitizer solution for no more than 5 minutes. Scrub injector ring with sanitizer and brush, then repeat. Allow to air dry for 2 minutes.